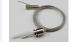

#### Mounting:

Mounts directly on surface
FC Fixed clips (set of 2)
CS Suspension cables (set of 2)