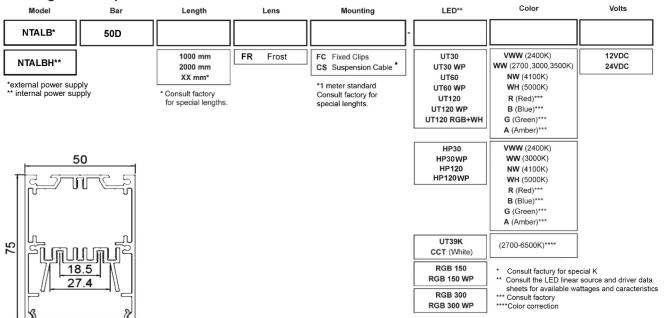

# Ordering Matrix / Specification

#### Lens:

Precision fit extruded acrylic snap-in lens available in:

FR Frost

#### Mounting:

Mounts directly on surface
FC Fixed clips (set of 2)
CS Suspension cables (set of 2)

#### Voltage:

12 VDC 24 VDC