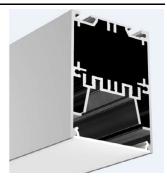

# Housing:

The NTALBH-50D is a high precision extruded anodized aluminum that can accept a LED linear source from normal to high power. Each assembled Led Bar included two (2) aluminum end caps screwed.

#### Lens:

Precision fit extruded acrylic snap-in lens available in:

FR Frost