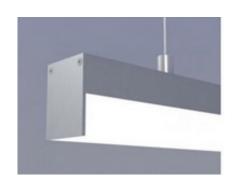

### Description:

The NTALB-56D or NTALBH-56D LED bar design provides a unique linear lighting solution combining style, performance and durability in a medium width strip, while reducing constructions and operating costs through installation time, energy savings and maintenance free application.

### Housing:

The NTALB-56D or NTALBH-56D is a high precision extruded anodized aluminum that can accept a LED linear source from normal to high power. Each assembled Led Bar included two (2) aluminum end caps screwed.

#### Application/Installation:

The NTALB-56D LED bar can be suspended for 180° light diffusion with 2 suspension cables. Consult factory for damp application or splash area using our silicone jacketed IP67 sources. (WP)