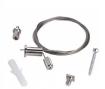

### Mounting:

Mounts suspended

CS Suspension cables
2 meters length (set of 2)

#### Application/Installation:

The NTALB-56D LED bar can be suspended for 180° light diffusion with 2 suspension cables. Consult factory for damp application or splash area using our silicone jacketed IP67 sources. (WP)