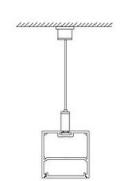

### Mounting:

Mounts suspended

CS Suspension cables
2 meters length (set of 2)

#### Application/Installation:

The NTALB-56D LED bar can be suspended for 180° light diffusion with 2 suspension cables. Consult factory for damp application or splash area using our silicone jacketed IP67 sources. (WP)