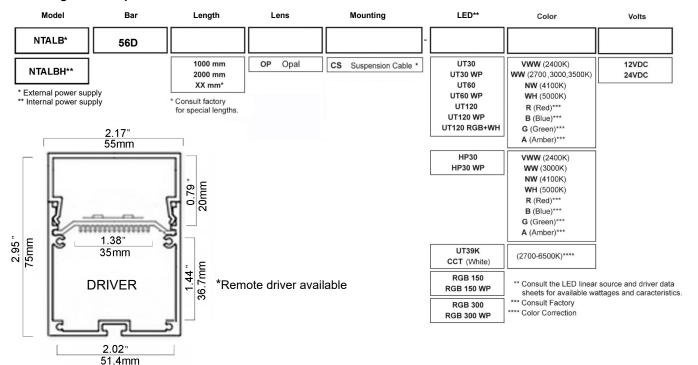

IP67 sources. (WP)

#### Voltage:

12 VDC 24 VDC

#### **Electrical and Electronics:**

High quality diodes tested (LM80) and certified life cycle for 60,000 hours (L80).

All certified electrical and electronic components have been re-tested over the years for compatibility within products and for specific applications. All products exceed current standards.

Power supply not included, consult factory. Consult the LED specification sheet for the appropriate optional dimmers and controls combination for your project.

# Homologation: MODEL NTALB

Conforms to ANSI/UL standard UL-2108 Certified to CAN/CSA standard 22.2-9.0







**ENCAP** 

SUSPENSION CABLE

# MODEL NTALBH

Conforms to ANSI/UL standard UL-1598 Certified to CAN/CSA standard 22.2-250.0

#### Ordering Matrix / Specification



## Natech Industrie

3154 boulevard Industriel, Laval, QC, H7L 4P7 T: (450) 629-1169, F: (450) 629-1168, www.natechlighting.com, info@natechlighting.com



# NTALB-56D/NTALBH-56D

| Project : | Date :  |
|-----------|---------|
| Cat. No : | Type :  |
| Notes:    | Volts : |











**ENCAP** (REMOVEABLE)

SUSPENSION **CABLE**