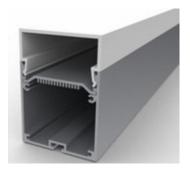

### Housing:

The NTALB-56D or NTALBH-56D is a high precision extruded anodized aluminum that can accept a LED linear source from normal to high power. Each assembled Led Bar included two (2) aluminum end caps screwed.

#### Lens:

Precision fit extruded acrylic snap-in 180° diffusing lens available in:

OP Opal (white)