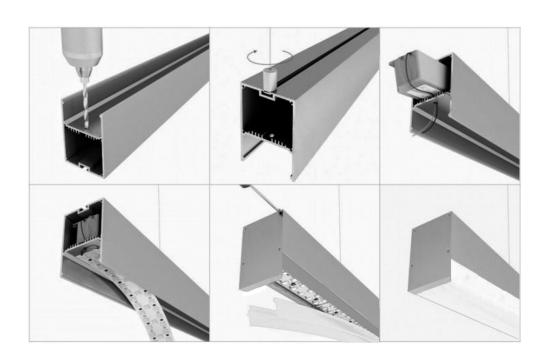

### Housing:

The NTALB-56D or NTALBH-56D is a high precision extruded anodized aluminum that can accept a LED linear source from normal to high power. Each assembled Led Bar included two (2) aluminum end caps screwed.

#### Lens:

Precision fit extruded acrylic snap-in 180° diffusing lens available in:

OP Opal (white)

#### **Electrical and Electronics:**

High quality diodes tested (LM80) and certified life cycle for 60,000 hours (L80).

All certified electrical and electronic components have been re-tested over the years for compatibility within products and for specific applications. All products exceed current standards.