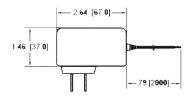

Current | Vin    | 100V-240Vac  | 100V-240Vac  |
|                                                                          | F      | 50Hz/60Hz    | 50Hz/60Hz    |
|                                                                          | Vo     | 3-36Vdc      | 3-21Vdc      |
|                                                                          | Po     | 1-8W         | 3-9W         |
|                                                                          | Io     | 350ma±6%     | 700ma±6%     |

## ENVIRONMENTAL RATINGS

| Parameter             | Symbol | Minimum | Maximum |
|-----------------------|--------|---------|---------|
| Operating temperature | Тор    | -10°C   | +40°C   |
| Storage temperature   | Tst    | -20°C   | +80°C   |

# MECHANICAL DIMENSIONS (mm & inches)





## CONFITURATION ARRAYS WHEN USING HI POWER LEDS

with the 350ma output current

with the 700 ma output current

NTLD350MA-WP driver at 350ma/LED: from 1 to 8 LEDs in series



NTLD700MA-WP driver at 700ma/LED: from 1 to LEDs in series



#### Natech Industrie

3154 boulevard Industriel, Laval, QC, H7L 4P7 T: (450) 629-1169, F: (450) 629-1168, www.natechlighting.com, info@natechlighting.com