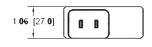

rrent | Vin    | 100V-240Vac  | 100V-240Vac  |
|                                                                          | F      | 50Hz/60Hz    | 50Hz/60Hz    |
|                                                                          | Vo     | 3-36Vdc      | 3-21Vdc      |
|                                                                          | Po     | 1-8W         | 3-9W         |
|                                                                          | Io     | 350ma±6%     | 700ma±6%     |

## ENVIRONMENTAL RATINGS

| Parameter             | Symbol | Minimum | Maximum |
|-----------------------|--------|---------|---------|
| Operating temperature | Тор    | -10°C   | +40°C   |
| Storage temperature   | Tst    | -20°C   | +80°C   |

# MECHANICAL DIMENSIONS (mm & inches)





## CONFITURATION ARRAYS WHEN USING HI POWER LEDS

with the 350ma output current

with the 700 ma output current

NTLD350MA-WP driver at 350ma/LED: from 1 to 8 LEDs in series



NTLD700MA-WP driver at 700ma/LED: from 1 to LEDs in series



#### Natech Industrie

3154 boulevard Industriel, Laval, QC, H7L 4P7 T: (450) 629-1169, F: (450) 629-1168, www.natechlighting.com, info@natechlighting.com