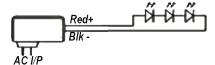

## CONFITURATION ARRAYS WHEN USING HI POWER LEDS

with the 350ma output current

with the 700 ma output current

NTLD350MA-WP driver at 350ma/LED: from 1 to 8 LEDs in series

NTLD700MA-WP driver at 700ma/LED: from 1 to LEDs in series