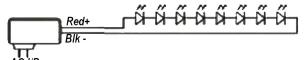

## CONFITURATION ARRAYS WHEN USING HI POWER LEDS

with the 350ma output current

with the 700 ma output current

NTLD350MA-WP driver at 350ma/LED: from 1 to 8 LEDs in series

NTLD700MA-WP driver at 700ma/LED: from 1 to LEDs in series