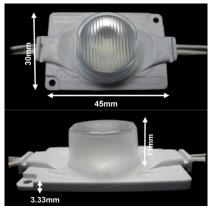

| Seminary Contraction of the second se | CCT2V 2W |
|--------------------------------------------------------------------------------------------------------------------------------------------------------------------------------------------------------------------------------------------------------------------------------------------------------------------------------------------------------------------------------------------------------------------------------------------------------------------------------------------------------------------------------------------------------------------------------------------------------------------------------------------------------------------------------------------------------------------------------------------------------------------------------------------------------------------------------------------------------------------------------------------------------------------------------------------------------------------------------------------------------------------------------------------------------------------------------------------------------------------------------------------------------------------------------------------------------------------------------------------------------------------------------------------------------------------------------------------------------------------------------------------------------------------------------------------------------------------------------------------------------------------------------------------------------------------------------------------------------------------------------------------------------------------------------------------------------------------------------------------------------------------------------------------------------------------------------------------------------------------------------------------------------------------------------------------------------------------------------------------------------------------------------------------------------------------------------------------------------------------------------|----------|
| •                                                                                                                                                                                                                                                                                                                                                                                                                                                                                                                                                                                                                                                                                                                                                                                                                                                                                                                                                                                                                                                                                                                                                                                                                                                                                                                                                                                                                                                                                                                                                                                                                                                                                                                                                                                                                                                                                                                                                                                                                                                                                                                              | 45mm     |
|                                                                                                                                                                                                                                                                                                                                                                                                                                                                                                                                                                                                                                                                                                                                                                                                                                                                                                                                                                                                                                                                                                                                                                                                                                                                                                                                                                                                                                                                                                                                                                                                                                                                                                                                                                                                                                                                                                                                                                                                                                                                                                                                |          |
|                                                                                                                                                                                                                                                                                                                                                                                                                                                                                                                                                                                                                                                                                                                                                                                                                                                                                                                                                                                                                                                                                                                                                                                                                                                                                                                                                                                                                                                                                                                                                                                                                                                                                                                                                                                                                                                                                                                                                                                                                                                                                                                                | 4.27mm   |
| -                                                                                                                                                                                                                                                                                                                                                                                                                                                                                                                                                                                                                                                                                                                                                                                                                                                                                                                                                                                                                                                                                                                                                                                                                                                                                                                                                                                                                                                                                                                                                                                                                                                                                                                                                                                                                                                                                                                                                                                                                                                                                                                              |          |
| 3.33mm                                                                                                                                                                                                                                                                                                                                                                                                                                                                                                                                                                                                                                                                                                                                                                                                                                                                                                                                                                                                                                                                                                                                                                                                                                                                                                                                                                                                                                                                                                                                                                                                                                                                                                                                                                                                                                                                                                                                                                                                                                                                                                                         |          |