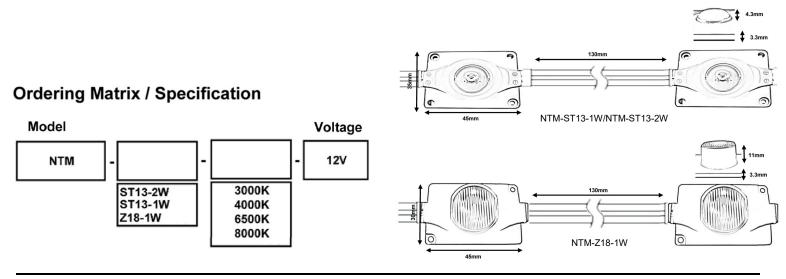

## LED Modules NTM-ST13/NTM-Z18

| Project : | Date :  |
|-----------|---------|
| Cat no. : | Туре :  |
| Notes :   | Volts : |

## Applications :

Cri:

Light color:

Lumen: Optic:

Wattage:

Cutting:

Voltage:

Fixation:

NTM-ST13-1W AND 2W Back lighting

NTM-Z18-1W Side lighting

Options: dimming available consult factory

The module must be connected to a low voltage output power supply according to selected voltage and power criteria.