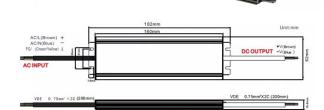

## **Specifications**

| Product name          | AC to DC Switching 12V 24V 100w slim led driver |
|-----------------------|-------------------------------------------------|
| Output power          | 100W                                            |
| AC input voltage rage | 85-264V                                         |
| output frenquency     | 50-60Hz                                         |
| Efficiency            | >85%                                            |
| Output voltage        | 12V/24V±5%                                      |
| Output current        | 8.3A/4.17A                                      |
| Protection            | Over Load, Over Voltage                         |
| Application           | LED Lighting, monitor equipment                 |
| Туре                  | Constant Voltage                                |
| Protected level       | IP67                                            |
| Material              | Aluminium, Copper                               |
|                       | I/P-O/P: 1.5KvAC 1 minute                       |
| Withstand voltage     | I/P-FG: 1.5KvAC 1 minute                        |
|                       | O/P-FG: 0.5KvAC 1 minute                        |
| Working temperature   | -40°C~+80°C                                     |
| Working Humidity      | 20%~90%RH                                       |
| Size                  | 182*62*18.6mm                                   |
| Weight                | 0.46kg                                          |