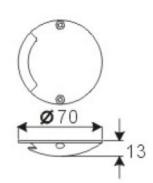

| CRI:             | >70                                |  |
|------------------|------------------------------------|--|
| Light color:     | 4000K natural white                |  |
| Fixture finish:  | Aluminum anodized/Textured surface |  |
| Fixture:         | Aluminum                           |  |
| Diffuser:        | Frosted acrylic lens               |  |
| Optic:           | 5mm LED                            |  |
| Voltage:         | 12VAC/VDC avec 12 pouces fil       |  |
| Lamp life:       | >70,000 hours CREE                 |  |
| Maximum wattage: | model 0.5W - 20lm                  |  |

| Fixation:                         | screw                                  |  |  |
|-----------------------------------|----------------------------------------|--|--|
| Working temperature               | e: -30 - +60°C                         |  |  |
| Certification:                    | Conforms to ANSI/UL standard UL-2108,  |  |  |
|                                   | Certified to CAN/CSA standard 22.2-9.0 |  |  |
| Power supply class II recommended |                                        |  |  |
| NTPSU12V-10W                      | 1 to 9 units                           |  |  |