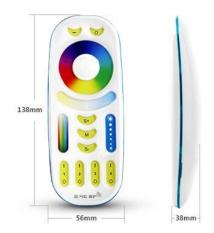

## NTFUT-REMOTE-RGB+CCT-ACO

For the DMX control, the DMX512 LED transmitter can send standard DMX512 protocol data by wireless. It is used to transmit the wireless data between DMX512 control panel and NTFUT-DMX-REC-5CH without no delay for a maximum distance of 30 meters.