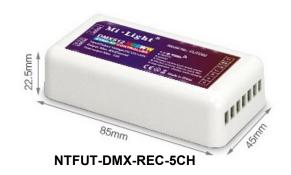

## NTFUT-DMX-REC-5CH NTFUT-DMX-TRANS

| Project : | Date :  |
|-----------|---------|
| Cat. No.: | Type:   |
| Notes:    | Volts : |

For RF control, NTFUT-DMX-REC-5CH controller 5CH controls the lighting not only in shades of white, but also full-color, so for what can select LED strip.

| Voltage: | DC12/24V  |
|----------|-----------|
| Output:  | Max 6A/ch |