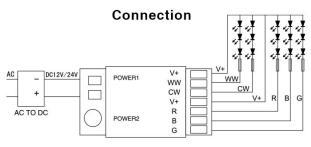

## NTFUT-DMX-REC-5CH NTFUT-DMX-TRANS

| Project : | Date :  |
|-----------|---------|
| Cat. No.: | Type:   |
| Notes:    | Volts : |

For RF control, NTFUT-DMX-REC-5CH controller 5CH controls the lighting not only in shades of white, but also full-color, so for what can select LED strip.

It has a full range dimming from 1 to 100%. Communication with the controller is a 2.4GHz - that provides fast response to commands from the remote control NTFUT-REMOTE-RGB+CCT-ACO for RF for 30 meters.

| Voltage: | DC12/24V  |
|----------|-----------|
| Output:  | Max 6A/ch |