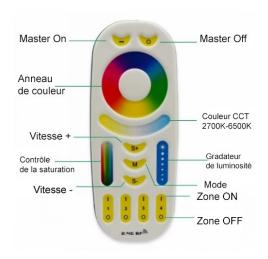

## NTFUT-REMOTE-RGB+CCT-ACO

For the DMX control, the DMX512 LED transmitter can send standard DMX512 protocol data by wireless. It is used to transmit the wireless data between DMX512 control panel and NTFUT-DMX-REC-5CH without no delay for a maximum distance of 30 meters.