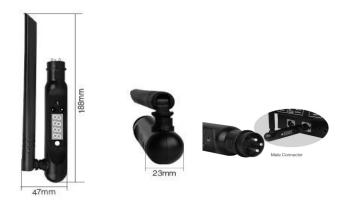

## NTFUT-REMOTE-RGB+CCT-ACO

For the DMX control, the DMX512 LED transmitter can send standard DMX512 protocol data by wireless. It is used to transmit the wireless data between DMX512 control panel and NTFUT-DMX-REC-5CH without no delay for a maximum distance of 30 meters.