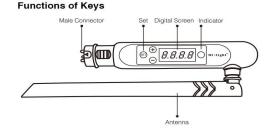

## NTFUT-REMOTE-RGB+CCT-ACO

For the DMX control, the DMX512 LED transmitter can send standard DMX512 protocol data by wireless. It is used to transmit the wireless data between DMX512 control panel and NTFUT-DMX-REC-5CH without no delay for a maximum distance of 30 meters.