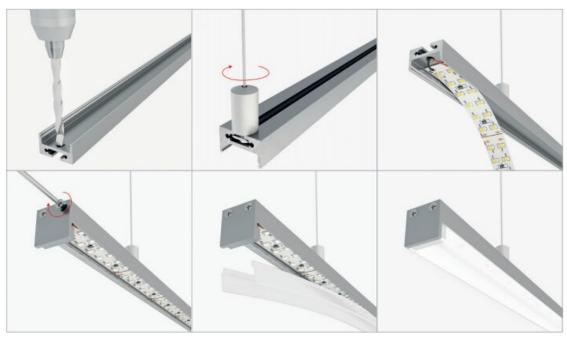

### Housing:

The NTALB-53 is a high precision extruded anodized aluminum that can accept a LED linear source from normal to high power. Each assembled Led Bar included two (2) aluminum end caps screwed.

#### Lens:

Precision fit extruded acrylic snap-in 180° diffusing lens available in:

OP Opal (white)

#### Application/Installation:

The NTALB-53 LED bar can be suspended for 180° light diffusion with 2 suspension cables. Consult factory for damp application or splash area using our silicone jacketed IP67 sources. (WP)