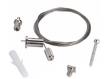

#### Mounting:

Mounts suspended

CS Suspension cables
2 meters length (set of 2)

#### Application/Installation:

The NTALB-53 LED bar can be suspended for 180° light diffusion with 2 suspension cables. Consult factory for damp application or splash area using our silicone jacketed IP67 sources. (WP)

#### Homologation:

Conforms to ANSI/UL standard UL-2108 Certified to CAN/CSA standard 22.2-9.0

**ENCAP** 

SUSPENSION CABLE