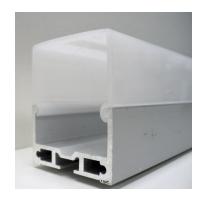

### Housing:

The NTALB-53 is a high precision extruded anodized aluminum that can accept a LED linear source from normal to high power. Each assembled Led Bar included two (2) aluminum end caps screwed.

#### Lens:

Precision fit extruded acrylic snap-in 180° diffusing lens available in:

OP Opal (white)

#### Application/Installation:

The NTALB-53 LED bar can be suspended for 180° light diffusion with 2 suspension cables. Consult factory for damp application or splash area using our silicone jacketed IP67 sources. (WP)