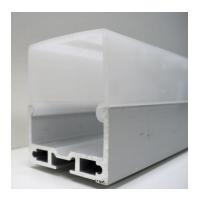

### Housing:

The NTALB-53 is a high precision extruded anodized aluminum that can accept a LED linear source from normal to high power. Each assembled Led Bar included two (2) aluminum end caps screwed.

#### Lens:

Precision fit extruded acrylic snap-in 180° diffusing lens available in:

OP Opal (white)

#### Mounting:

Mounts suspended

CS Suspension cables
2 meters length (set of 2)

#### Application/Installation:

The NTALB-53 LED bar can be suspended for 180° light diffusion with 2 suspension cables. Consult factory for damp application or splash area using our silicone jacketed IP67 sources. (WP)