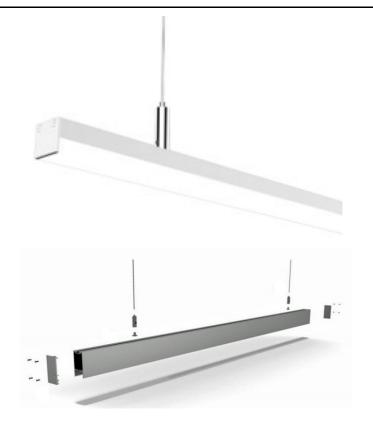

#### Description:

The NTALB-53 LED bar design provides a unique linear lighting solution combining style, performance and durability in a medium width strip, while reducing constructions and operating costs through installation time, energy savings and maintenance free application.

### Housing:

The NTALB-53 is a high precision extruded anodized aluminum that can accept a LED linear source from normal to high power. Each assembled Led Bar included two (2) aluminum end caps screwed.

#### Application/Installation:

The NTALB-53 LED bar can be suspended for 180° light diffusion with 2 suspension cables. Consult factory for damp application or splash area using our silicone jacketed IP67 sources. (WP)