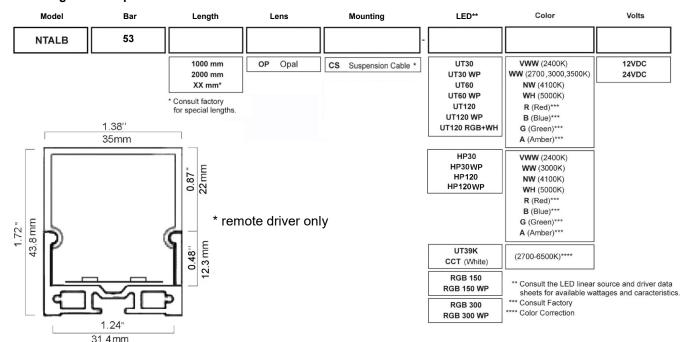

## NTALB-53

| Project : | Date : |
|-----------|--------|
| Cat. No:  | Type : |
| Notes:    | Volts: |

#### Ordering Matrix / Specification