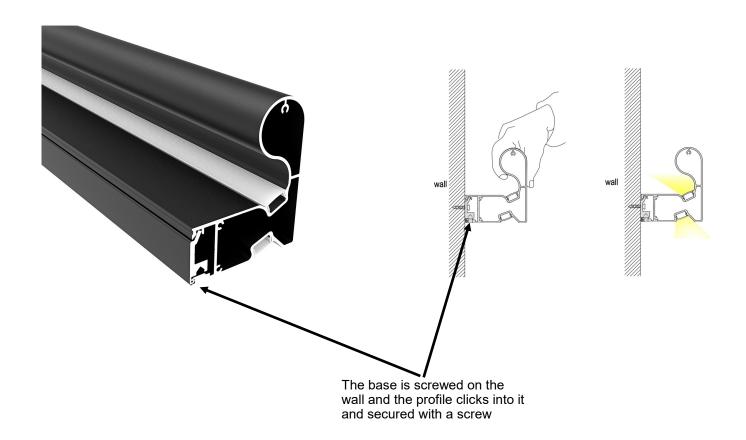

## Mounting:

Mounts directly on surface on wall and it is secured

## Application/Installation:

The NTALB-192 LED bar can be installed for up and down light diffusion directly on wall. Standard length is 1 meter or 2 meters. Consult factory for special length.

Consult factory for damp application or splash area using our silicone jacketed IP67 sources. (**WP**)