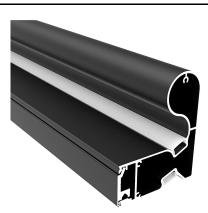

#### Housing:

The NTALB-192 is a robust high precision extruded anodized aluminum that can accept a LED linear source from normal to high power. Each assembled Led Bar included two (2) aluminum end caps screwed.

### Lens:

2 Precision polycarbonate lens available in:

**OP** opal **FR** givré

## Mounting:

Mounts directly on surface on wall and it is secured

## Application/Installation:

The NTALB-192 LED bar can be installed for up and down light diffusion directly on wall. Standard length is 1 meter or 2 meters. Consult factory for special length.

Consult factory for damp application or splash area using our silicone jacketed IP67 sources. (**WP**)