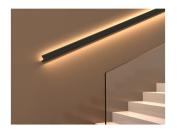

### Description:

The **NTALB-192** LED bar design provides a unique linear robust ultra modern lighting solution combining style, performance and durability in a medium width strip, while reducing constructions and operating costs through installation time, energy savings and maintenance free application.

A lighting solution for theater, hotel entrance, shopping center.

## Application/Installation:

The NTALB-192 LED bar can be installed for up and down light diffusion directly on wall. Standard length is 1 meter or 2 meters. Consult factory for special length.

Consult factory for damp application or splash area using our silicone jacketed IP67 sources. (**WP**)