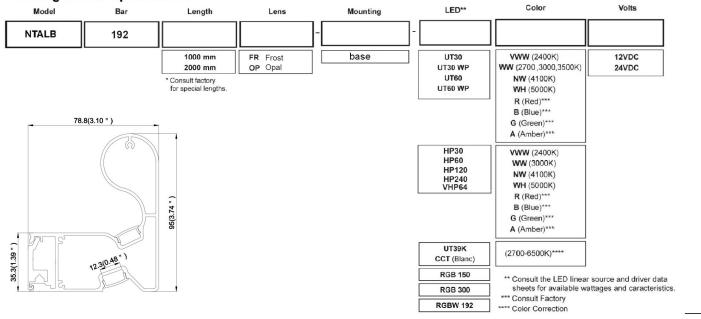

# NTALB-192 Led profile for stairway

| Projet : | Date : |
|----------|--------|
| Cat No.: | Type:  |
| Notes:   | Volts: |

### Lens:

2 Precision polycarbonate lens available in:

**OP** opal **FR** givré

## Mounting:

Mounts directly on surface on wall and it is secured

## Application/Installation:

The NTALB-192 LED bar can be installed for up and down light diffusion directly on wall. Standard length is 1 meter or 2 meters. Consult factory for special length.

Consult factory for damp application or splash area using our silicone jacketed IP67 sources. (**WP**)

## Voltage:

12 VDC 24 VDC

## Ordering Matrix / Specification