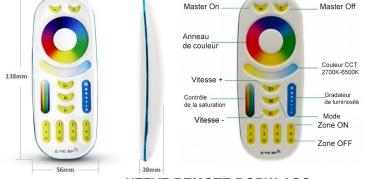

It has a full range dimming from 1 to 100%. Communication with the controller is a 2.4GHz - that provides fast response to commands from the remote control NTFUT-REMOTE-RGBW-ACO or with NTFUT-DMX-TRANS

NTFUT-REMOTE-RGBW-ACO