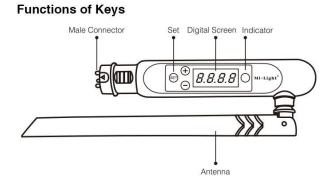

## NTFUT-RGB+CCT NTFUT-DMX-TRANS

| Project : | Date : |
|-----------|--------|
| Cat. No.: | Type : |
| Notes:    | Volts: |

NTFUT-RGB+CCT controller 5CH controls the lighting not only in shades of white, but also full-color, so for what can select LED strip,

It has a full range dimming from 1 to 100%. Communication with the controller is a 2.4GHz - that provides fast response to commands from the remote control NTFUT-REMOTE-RGBW-ACO or with NTFUT-DMX-TRANS

Voltage: DC12/24V
Output: Max 6A/ch



85mm x 45mm x 22.5mm

The DMX512 LED transmitter can send standard DMX512 protocol data by wireless. It is used to transmit the wireless data between DMX512 control panel and NTFUT-DMX-REC-5CH without no delay for a maximum distance of 30 meters.





NTFUT-REMOTE-RGBW-ACO





## Natech Industrie

1995 Francis Hughes, Laval, QC, H7S 2G2 T: (450) 629-1169, F: (450) 629-1168, www.natechlighting.com, service@natechlighting.com