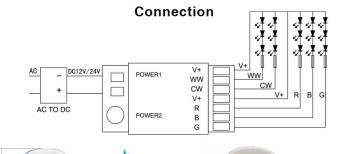

## NTFUT-RGB+CCT NTFUT-DMX-TRANS

| Project : | Date : |
|-----------|--------|
| Cat. No.: | Type : |
| Notes:    | Volts: |

NTFUT-RGB+CCT controller 5CH controls the lighting not only in shades of white, but also full-color, so for what can select LED strip,

Voltage: DC12/24V
Output: Max 6A/ch

85mm x 45mm x 22.5mm

The DMX512 LED transmitter can send standard DMX512 protocol data by wireless. It is used to transmit the wireless data between DMX512 control panel and NTFUT-DMX-REC-5CH without no delay for a maximum distance of 30 meters.