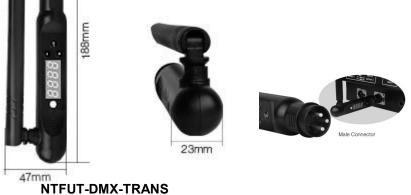

Voltage: DC12/24V
Output: Max 6A/ch

85mm x 45mm x 22.5mm

The DMX512 LED transmitter can send standard DMX512 protocol data by wireless. It is used to transmit the wireless data between DMX512 control panel and NTFUT-DMX-REC-5CH without no delay for a maximum distance of 30 meters.