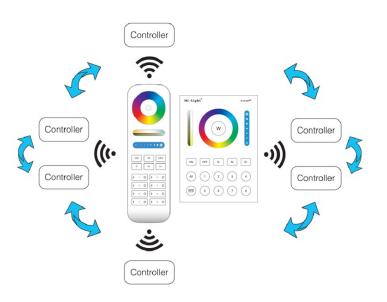

## NTFUT-PANEL B8 / NTFUT-REMOTE

This 8-zone smart panel wireless is made of elegant stalinite panel and high-precision touching is more stable and sensitive. Long distance transmitting, strong anti-interference and fast communication rate; can control specified NTFUT light with color, color temperature changing and brightness.

Panel and remote can work together Can control countless controllers