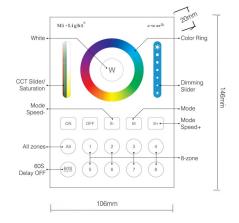

## NTFUT-PANEL B8 / NTFUT-REMOTE

This 8-zone smart panel wireless is made of elegant stalinite panel and high-precision touching is more stable and sensitive. Long distance transmitting, strong anti-interference and fast communication rate; can control specified NTFUT light with color, color temperature changing and brightness.