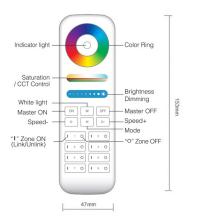

## NTFUT-PANEL B8 / NTFUT-REMOTE

This 8-zone smart panel wireless is made of elegant stalinite panel and high-precision touching is more stable and sensitive. Long distance transmitting, strong anti-interference and fast communication rate; can control specified NTFUT light with color, color temperature changing and brightness.

Panel and remote can work together Can control countless controllers