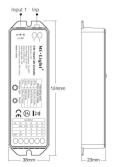

## NTFUT-CTRL LS2 5 IN 1

5 channels selectable (single color/CCT/RGB/RGBW/RGBW+CCT)

Adopt 2.4GHz wireless technology with long signal transmitting and strong anti-interference.

Input voltage:DC12V or DC24V Output: 5 channels 6A/channel Total Output max: 15A Weight: 60g

Working temperature: -20 ~ 60°C Control distance: 30 meters Size: 124\*38\*23mm