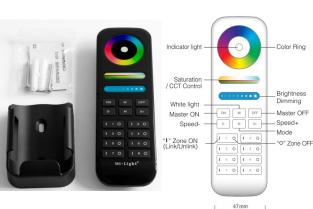

## NTFUT-PANEL B8 (white) / NTFUT-REMOTE FUT089-B (black)

This 8-zone smart panel wireless is made of elegant stalinite white panel and high-precision touching is more stable and sensitive. Long distance transmitting, strong anti-interference and fast communication rate; can control specified NTFUT light with color, color temperature changing and brightness. Remote is 8 zones as well of panel

Panel and remote can work together Can control countless controllers

Remote black FUT089-B