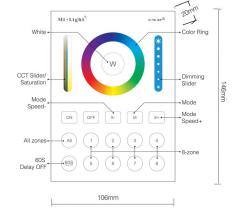

## NTFUT-PANEL B8 (white) / NTFUT-REMOTE FUT089-B (black)

This 8-zone smart panel wireless is made of elegant stalinite white panel and high-precision touching is more stable and sensitive. Long distance transmitting, strong anti-interference and fast communication rate; can control specified NTFUT light with color, color temperature changing and brightness. Remote is 8 zones as well of panel

Panel and remote can work together Can control countless controllers

Remote black FUT089-B