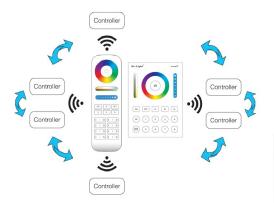

Panel and remote can work together Can control countless controllers

Remote black FUT089-B