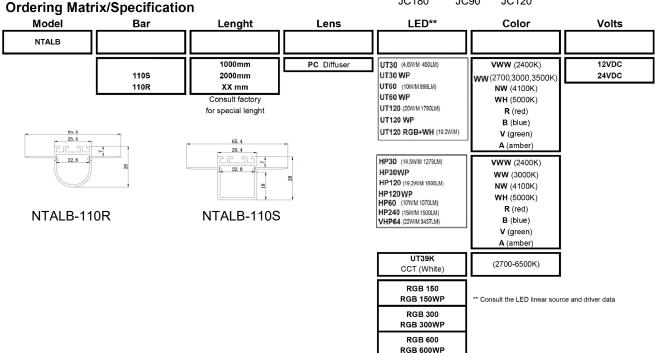

### Housing:

The **NTÄLB-110S-110R** is a high precision extruded anodized aluminum that can accept a LED linear source from normal to high power.

#### l ens

1 polycarbonate lens sliding in the profile

PC PC diffuser

#### Voltage:

12 VDC 24 VDC

Power supply not included, consult factory. Consult the LED specification sheet for the appropriate optional dimmers and controls combination for your project.