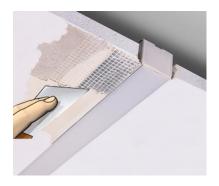

## Application/Installation:

The **NTALB-110S-110R** LED bar is easy to install simply screw the profile into drywall and plaster over then add the diffuser for a beautiful finish.

Consult factory for damp application or splash area using our silicone jacketed IP67 sources. (WP)