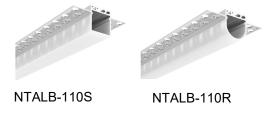

## NTALB-110S-110R

| Project : | Date :  |
|-----------|---------|
| Cat No. : | Type :  |
| Notes:    | Volts : |

### Housing:

The **NTÄLB-110S-110R** is a high precision extruded anodized aluminum that can accept a LED linear source from normal to high power.