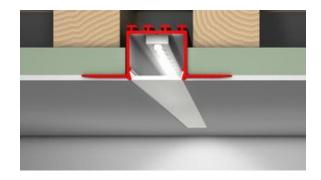

### Housing:

The **NTÄLB-110S-110R** is a high precision extruded anodized aluminum that can accept a LED linear source from normal to high power.

#### l ens

1 polycarbonate lens sliding in the profile

PC PC diffuser

## Application/Installation:

The **NTALB-110S-110R** LED bar is easy to install simply screw the profile into drywall and plaster over then add the diffuser for a beautiful finish.

Consult factory for damp application or splash area using our silicone jacketed IP67 sources. (WP)