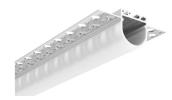

### Housing:

The **NTÄLB-110S-110R** is a high precision extruded anodized aluminum that can accept a LED linear source from normal to high power.

#### l ens

1 polycarbonate lens sliding in the profile

PC PC diffuser

## Application/Installation:

The **NTALB-110S-110R** LED bar is easy to install simply screw the profile into drywall and plaster over then add the diffuser for a beautiful finish.

Consult factory for damp application or splash area using our silicone jacketed IP67 sources. (WP)