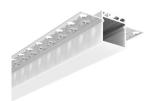

### Housing:

The **NTÄLB-110S-110R** is a high precision extruded anodized aluminum that can accept a LED linear source from normal to high power.

#### l ens

1 polycarbonate lens sliding in the profile

PC PC diffuser

## Application/Installation:

The **NTALB-110S-110R** LED bar is easy to install simply screw the profile into drywall and plaster over then add the diffuser for a beautiful finish.

Consult factory for damp application or splash area using our silicone jacketed IP67 sources. (WP)