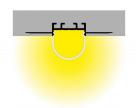

### Housing:

The **NTÄLB-110S-110R** is a high precision extruded anodized aluminum that can accept a LED linear source from normal to high power.

#### l ens

1 polycarbonate lens sliding in the profile

PC PC diffuser

## Application/Installation:

The **NTALB-110S-110R** LED bar is easy to install simply screw the profile into drywall and plaster over then add the diffuser for a beautiful finish.

Consult factory for damp application or splash area using our silicone jacketed IP67 sources. (WP)