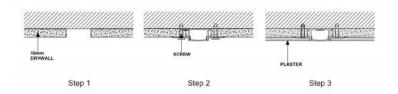

## Application/Installation:

The **NTALB-110S-110R** LED bar is easy to install simply screw the profile into drywall and plaster over then add the diffuser for a beautiful finish.

Consult factory for damp application or splash area using our silicone jacketed IP67 sources. (WP)